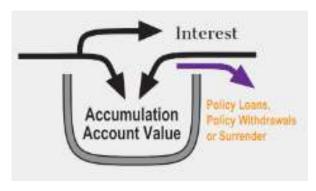

#### Premiums

- Premium payments are added to the cash value of your policy and from there the product costs are subtracted.
- Interest (3.5%/year)
- Interest is added to the cash value each month, providing compound growth. Gradually, you will be able to access this cash value, if needed, through the policy's loan and withdrawal provisions.
- Access to your funds
- As cash value increases, it becomes a liquid asset. You can withdraw money from its cash value or borrow it in the form of a loan.

#### Loan

- Available after year 2
- Interest Rate: 8.0%