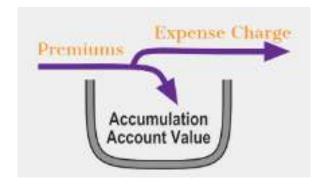

#### Premiums

- Premium payments are added to the cash value of your policy and from there the product costs are subtracted.
- Interest (3.5%/year)
- Interest is added to the cash value each month, providing compound growth. Gradually, you will be able to access this cash value, if needed, through the policy's loan and withdrawal provisions.
- Access to your funds
- As cash value increases, it becomes a liquid asset. You can withdraw money from its cash value or borrow it in the form of a loan.