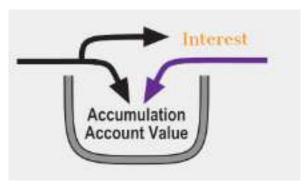

#### Premiums

- Premium payments are added to the cash value of your policy and from there the product costs are subtracted.
- Interest (3.5%/year)
- Interest is added to the cash value each month, providing compound growth. Gradually, you will be able to access this cash value, if needed, through the policy's loan and withdrawal provisions.
- Access to your funds
- As cash value increases, it becomes a liquid asset. You can withdraw money from its cash value or borrow it in the form of a loan.

### Interest Rates

• Rate: 3.5%

Guaranteed Rate: 1.0%